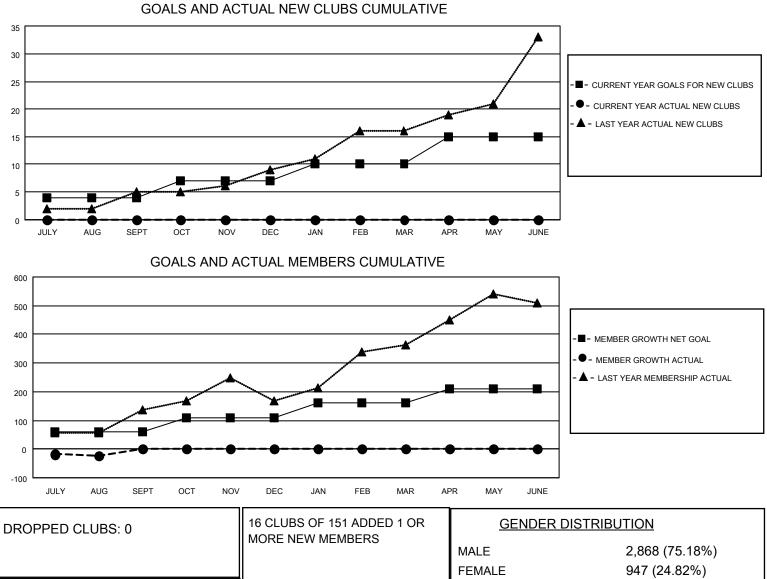

## LOCATION PAKISTAN

District 305 N2

Results as of: 8/31/2022

| Clubs                 |               |           |               | Members               |                         |                         |                                                    |
|-----------------------|---------------|-----------|---------------|-----------------------|-------------------------|-------------------------|----------------------------------------------------|
| RESULTS FOR 2022-2023 |               |           |               | RESULTS FOR 2022-2023 |                         |                         |                                                    |
| QUARTER               | NEW CLUB GOAL | NEW CLUBS | DROPPED CLUBS | QUARTER               | IBER GROWTH NET<br>GOAL | MEMBER GROWTH<br>ACTUAL | DROPPED<br>MEMBERS ACTUAL<br>(including transfers) |
| JULY/AUG/SEPT         | 4             | 0         | 0             | JULY/AUG/SEPT         | 60                      | 27                      | 49                                                 |
| OCT/NOV/DEC           | 3             | 0         | 0             | OCT/NOV/DEC           | 50                      | 0                       | 0                                                  |
| JAN/FEB/MAR           | 3             | 0         | 0             | JAN/FEB/MAR           | 50                      | 0                       | 0                                                  |
| APR/MAY/JUNE          | 5             | 0         | 0             | APR/MAY/JUNE          | 50                      | 0                       | 0                                                  |

|                 |    |                           | FEMALE                                | 2,808 (75.18%)<br>947 (24.82%) |
|-----------------|----|---------------------------|---------------------------------------|--------------------------------|
| DROPPED MEMBERS |    |                           | NON BINARY<br>PREFER NOT TO ANSWER    | 0 (0.00%)                      |
| DECEASED        | 1  |                           |                                       | 0 (0.00 %)                     |
| CLUB CANCELLED  | 0  | CLICK HERE FOR CUMULATIVE | TOTAL FAMILY UNIT MEMBERS             | 3,457                          |
| OTHER           | 48 | MEMBERSHIP DATA           |                                       |                                |
| TOTAL           | 49 |                           | FAMILY MEMBERS PAYING HALF DUES 2,679 |                                |
|                 |    |                           |                                       |                                |